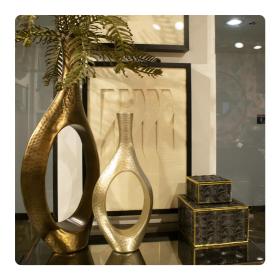

# Accessories MHE35101 – Asymmetrical Aluminum Bronze Vase -Large

#### Accessories

This piece is more sculpture than functional vase. It features a dramatic elongated body with a circular opening set in the middle of the main base and a great hammered texture. It is fashioned from aluminum and finished in a lovely deep bronze. Pair with the smaller size to complete the look for your decor. Alone or in multiples this vase will look great in any room where you need a punch of eclectic style.

#### Specifications

Height 31H Material Aluminum Width 13.3/4W Shape Unique Weight 7 Finish Hammered Package Dimensions 32 x 14 x 6

https://www.mdcwall.com/go/sku/MHE35101