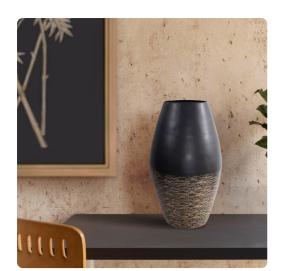

## Accessories

This vase boasts a matte black exterior with delicate light golden etchings adorning its surface, intricately woven like threads, creating a mesmerizing visual effect. These golden threads not only add depth and texture but also a touch of opulence to the vase's minimalist form. Whether displayed as a solo statement piece or paired with others in the collection to create a harmonious ensemble, this vase invites you to explore the play of light and shadow.