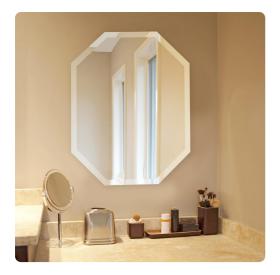

# Mirrors MHE36001 – Octagonal Mirror

#### Mirrors

This piece is all mirror. No frame, no decoration, no finishes. Just its simple, beautiful self. It is an elongated octagon with a simple beveled edge. Alone or in multiples, the Frameless Mirror is a perfect accent piece for an entryway, bathroom, bedroom or any room in your home. D-rings are affixed to the back of the mirror so it is ready to hang right out of the box in either a horizontal or vertical orientation! Other frameless sizes and shapes are available.