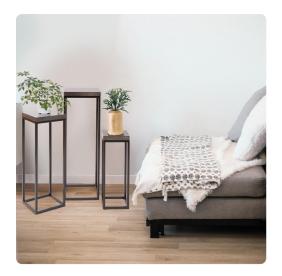

# Accent Furniture MHE36052 – Kenton Pedestal Set

#### Accent Furniture

A growing movement in design is taking furniture to a cleaner, more minimal style. Deep rich gray wood tops paired with the sleek profile of black metal bases fit perfectly into the look of todays modern home. The set includes a large, medium and small sized table. Used together or each on their own, these tables will fit right into any space in your home that you need an extra table. Pair them up with the other styles in the collection for a complete look.