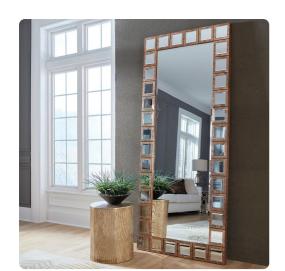

## Mirrors MHE37146 – Magnus Mirror

## Mirrors

Our Magnus Mirror features a large oversized rectangular frame fashioned from wood. It is adorned with small square mirrors surrounding the frame. Each mirrored square is trimmed in an acid treated copper metal overlay. Each mirrored piece is beveled, adding to it style and beauty. Make any room instantly larger by adding the Magnus Mirror. Its grandiose size makes it the perfect focal point for an entryway, bedroom or any room in your home. D-rings are affixed to the back of the mirror so it is ready to hang right out of the box in either a horizontal or vertical fashion! It also comes with special mounting hardware to secure it t the wall when leaning against the wall