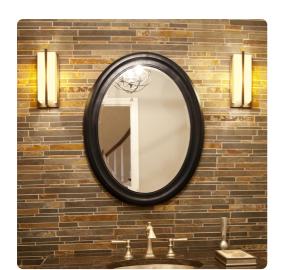

## Mirrors MHE40106 – George Mirror

## Mirrors

The George Mirror features a matte black lacquer finish. The oval frame is made from wood and is accented with grooves for added depth and character. For more added detail the mirror features a one inch bevel. Its Transitional style makes this mirror a favorite for bringing some flair to your decor. This simple yet stunning piece would be a great addition to any room. It is a perfect focal point for an entryway, bathroom, bedroom or any room in your home. D-rings are affixed to the back of the mirror so it is ready to hang right out of the box in either a horizontal or vertical orientation!