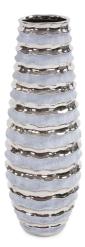

# Accessories MHE42046 – Two-tone Spiral Ceramic Tall Vase

#### Accessories

Not only does mixing materials add interest to a piece, but so does mixing finishes. Take for instance this two toned ceramic vase. A play of matte and metallic finishes create an interesting spiral, ribbon effect on the body of the piece. Pair with the additional pieces in the collection for a complete look.

#### Specifications

Height 27H Material Ceramic Width 9.5W Shape Round Weight 16 Finish Two Tone Package Dimensions 13 x 13 x 31

https://www.mdcwall.com/go/sku/MHE42046