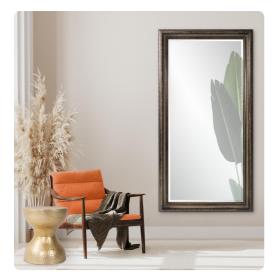

# Mirrors MHE43034 – Nancy Gold Floor Mirror

#### Mirrors

Our Nancy Mirror features a Traditionally designed oversized rectangular wood frame detailed by an intricate design. It is finished in a lush gold leaf. The Nancy Mirror is a perfect focal point for an entryway, bathroom, bedroom or any room in your home. D-rings are affixed to the back of the mirror so it is ready to hang right out of the box in either a horizontal or vertical orientation! The glass on the piece is beveled adding to its style and beauty. It also comes ready with leaning hardware to attach safely to your wall.