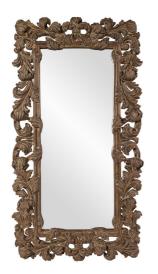

# Mirrors MHE43112 – Cynthia Mirror

#### Mirrors

This large rectangular mirror features an open work design or ornate scrolls and flourishes. It is then finished in a lovely antique copper with gold and white washed accents. It is a perfect focal point for an entryway, bathroom, bedroom or any room in your home. D-rings are affixed to the back of the mirror so it is ready to hang right out of the box in either a vertical or horizontal orientation! Instantly make any room look brighter and feel larger by adding the large Cynthia Mirror.