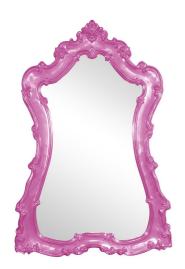

## Mirrors MHE43150HP – Lorelei Mirror - Glossy Hot Pink

## Mirrors

The Lorelei Mirror is a lovely oversized piece trimmed in scrolls and flourishes that is then finished in our glossy hot pink lacquer. It is a perfect focal point for an entryway, bathroom, bedroom or any room in your home. D-rings are affixed to the back of the mirror so it is ready to hang right out of the box! The mirrored glass on this piece is NOT beveled. The Lorelei Mirror can only be hung vertically. The Lorelei Mirror is part of our custom paint program and is available in one of fourteen vivid colors. It is proudly painted in the USA.