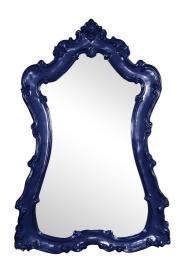

# Mirrors MHE43150NA – Lorelei Mirror - Glossy Navy

#### Mirrors

The Lorelei Mirror is a lovely oversized piece trimmed in scrolls and flourishes that is then finished in our glossy navy blue lacquer. It is a perfect focal point for an entryway, bathroom, bedroom or any room in your home. D-rings are affixed to the back of the mirror so it is ready to hang right out of the box! The mirrored glass on this piece is NOT beveled. The Lorelei Mirror can only be hung vertically. The Lorelei Mirror is part of our custom paint program and is available in one of fourteen vivid colors. It is proudly painted in the USA.