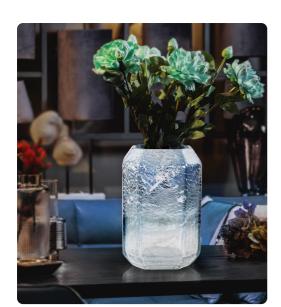

## Accessories MHE44060 – Lonsdale Iridescent Tall Glass Vase

## Accessories

This vase is a versatile addition to your decor, allowing you to create dynamic displays tailored to your space. The striking arctic blue coloring evokes a sense of icy tranquility, while the geometric accents add a touch of contemporary chic. This vase, with its clean lines and cool tones, bring a sense of order and balance to any room.