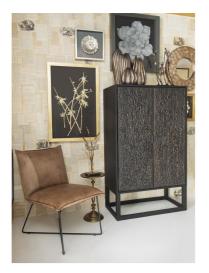

## Accent Furniture MHE45019 – Glenn Tall Bar Cabinet

#### Accent Furniture

The texture of the metal cladded doors on the Glenn Tall Bar Cabinet stem from 1950's paper art. Finished in deep, rich bronze, these doors open to reveal the style and function of a sophisticated bar. The cabinet features a mirrored interior with shelves and drawers for mass storage. It sits on a wood base. Pair with the Glenn Credenza to complete the look.