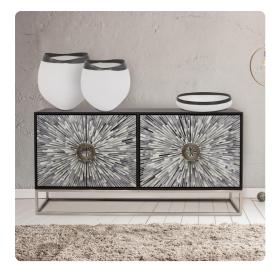

## Accent Furniture

The Aurora Credenza Cabinet features a sunburst pattern of inlaid monochrome bone tiles set into a black wood frame. The body sits on a silver nickel steel frame. Intricately hand crafted, this piece features ample storage & functionality. Pair with the Aurora Square Cabinet to complete the look.

## Specifications

Height 31.5H Material Wood / Steel / Bone \*No animals were harmed in the making of this piece. Width 63W Shape Rectangle Weight 169 Finish Multi

https://www.mdcwall.com/go/sku/MHE45021