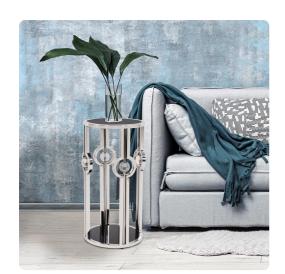

## Accent Furniture

This sleek pedestal features a stainless steel bar frame. Each leg is accented with a circular detail and affixed in the center of each is a clear, round acrylic ball. The top and bottom surfaces are a black tempered glass. The simple design of this table lends itself to any decor style. Add it to your entryway, hallway, living room or any place you need a table! Additional sizes are available.

## **Specifications**

Height 28H
Material Stainless Steel / Glass
Width 14W
Shape Square
Weight 25
Finish Polished
Package Dimensions 32 x 17 x 17

https://www.mdcwall.com/go/sku/MHE48017