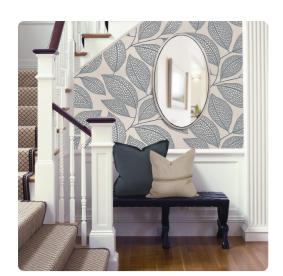

## Mirrors MHE48034 – Simone Oval Mirror

## Mirrors

Our Simone Mirror is a simple yet undeniably stunning! It features an oval shape with a thin stainless steel frame. It is a perfect focal point for an entryway, bathroom, bedroom or any room in your home. D-rings are affixed to the back of the mirror so it is ready to hang right out of the box in either a vertical or horizontal orientation!

## **Specifications**

Height 35.5H Material Stainless Steel Width 21.5W Shape Oval Weight 19 Finish Brushed Package Dimensions 39 x 26 x 4

https://www.mdcwall.com/go/sku/MHE48034