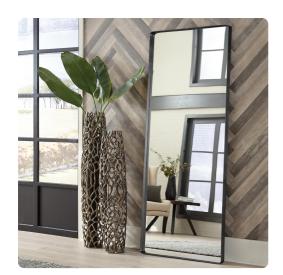

## Mirrors MHE48105 – Steele Black Oversize Mirror

## Mirrors

With the idea that less is more, our Steele Mirror features a simple, oversized rectangular mirror trimmed in a flat, shadow box styled stainless steel frame in a brushed black. D Rings are affixed to the back of the mirror making it ready to hang right out of the box in either a vertical or horizontal orientation. Additional colors & sizes also available.

## **Specifications**

Height 72H Material Stainless Steel Width 30W Shape Rectangle Weight 84 Finish Brushed Package Dimensions 78 x 36 x 6

https://www.mdcwall.com/go/sku/MHE48105