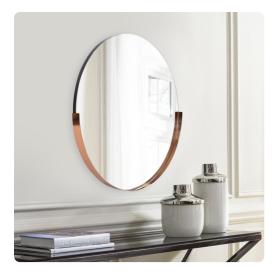

# Mirrors MHE48120 – Dante Stainless Steel Round Rose Gold Mirror

#### Mirrors

Hot on the huge success and popularity of our oval Dante Mirror, we have added the perfect round mirror. The stainless-steel accents in polished rose gold highlights the simplicity of the new modern mirror. To add interest, the metallic frame only surrounds half of the mirror. D rings are affixed to the back of the frame so you can hang the mirror in one of 3 different orientations right out of the box!