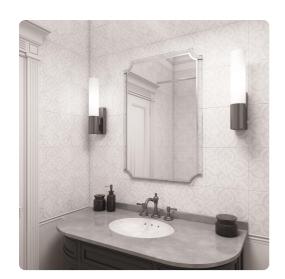

## Mirrors MHE48123 – Clybourn Mirror

## Mirrors

Frameless mirrors have always been popular for their simplicity. Inspired by the traditional frameless style, Our Clybourn Mirror features elements of acrylic for added versatility in designing a traditional to the hippest modern home. The Clybourn mirror features a rectangular frame with scalloped corners. D rings are affixed to the back of the mirror so the piece is ready to hang right out of the box in a vertical or horizontal orientation!

## **Specifications**

Height 35.3/4H Material Acrylic Width 24W Shape Rectangle Weight 27 Finish Clear Package Dimensions 41 x 29 x 5

https://www.mdcwall.com/go/sku/MHE48123