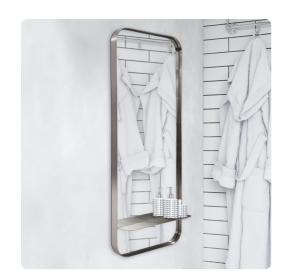

## Mirrors MHE48135 – Gavan Mirror with Shelf

## Mirrors

Space is always a premium in any room or bathroom. The Gavan Mirror finds the perfect balance of sleek design and functionality. The simple rectangular frame of brushed silver stainless steel with a built in shelf offers a unique look to any space, large or small. D-rings are affixed to the back of the mirror so it is ready to hang right out of the box.