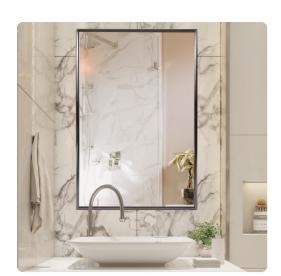

## Mirrors MHE48154 – Yorkville Titanium Vanity Mirror

## Mirrors

The Yorkville Mirror was inspired by industrial loft windows in the upper east Manhattan neighborhood of Yorkville. The turn of the century style of multiple paneled windows feature rounded and curved muntin's that separate each pane of glass. This mirror features the same frame profile in stainless steel, in brushed titanium. D-rings are affixed to the back of the mirror so it is ready to hang in either a vertical or horizontal orientation right out of the box! Additional sizes and finishes available.