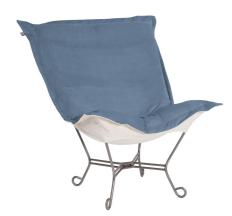

## Accent Furniture MHE500-1058 – Scroll Puff Chair Bella Teal Titanium Frame

## Accent Furniture

Nothing less than the most comfortable chair on the planet! The soft luxury and style of our Puff Collection is a great addition to any room. All Puff cushions are constructed with luxurious foam for optimal comfort. Like most HEC items, Puff cushions are removable for easy cleaning, are interchangeable between frames. This particular cover features a lush, velvety fabric. Additional covers are available. This item is the complete chair.