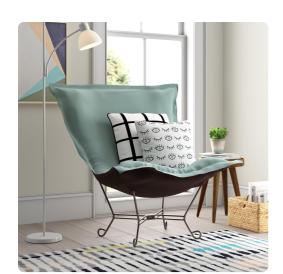

## Accent Furniture MHE500-200 – Scroll Puff Chair Sterling Breeze Titanium Frame

## Accent Furniture

Nothing less than the most comfortable chair on the planet! The soft luxury and style of our Puff Collection is a great addition to any room. All Puff cushions are constructed with luxurious foam for optimal comfort. Like most HEC items, Puff cushions are removable for easy cleaning, are interchangeable between frames. This particular cover features a polyester fabric with a soft basket weave texture. Additional covers are available. This item is the complete chair.