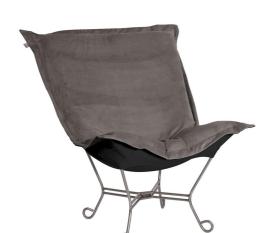

## Accent Furniture

Nothing less than the most comfortable chair on the planet! The soft luxury and style of our Puff Collection is a great addition to any room. All Puff cushions are constructed with luxurious foam for optimal comfort. Like most HEC items, Puff cushions are removable for easy cleaning, are interchangeable between frames. This particular cover features a lush, velvety fabric. Additional covers are available. This item is the complete chair.

## **Specifications**

Height 40H Material 100% Polyester Width 40W Weight 28 Finish Hand Finished Package Dimensions 33 x 15 x 32

https://www.mdcwall.com/go/sku/MHE500-225