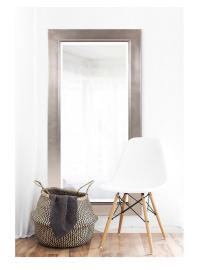

# Mirrors MHE5035 – Millennium Mirror

#### Mirrors

The Millennium Mirror is a simple yet striking piece. It features a tall rectangular wood frame finished in a sleek brushed silver leaf. The mirror is beveled adding to its style and beauty. It is a perfect focal point for an entryway, bathroom, bedroom or any room in your home. D-rings are affixed to the back of the mirror so it is ready to hang right out of the box! The Millennium Mirror can be hung in a horizontal or vertical orientation. It is also available in a square.