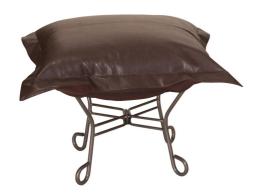

## Accent Furniture

This is the perfect accessory to the soft luxury and style of our Puff Chair. All Puff cushions are constructed with luxurious foam for optimal comfort. Like most HEC items, Puff cushions are removable for easy cleaning. This particular one features a faux leather cover with a rich grain. It has a banded and topstitched design giving the appearance of real leather. Additional covers are also available. This item is the complete ottoman.