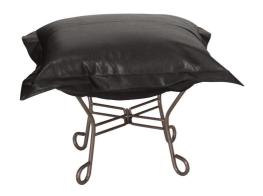

## Accent Furniture MHE510-194 – Scroll Puff Ottoman Avanti Black Titanium Frame

## Accent Furniture

This is the perfect accessory to the soft luxury and style of our Puff Chair. All Puff cushions are constructed with luxurious foam for optimal comfort. Like most HEC items, Puff cushions are removable for easy cleaning. This particular one features a faux leather cover with a rich grain. It has a banded and topstitched design giving the appearance of real leather. Additional covers are also available. This item is the complete ottoman.