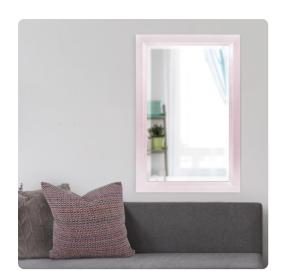

## Mirrors

Our Avery Mirror features a simple rectangular frame made of wood. It is then finished in our glossy lilac purple lacquer. It is a perfect focal point for an entryway, bathroom, bedroom or any room in your home. D-rings are affixed to the back of the mirror so it is ready to hang right out of the box in either a vertical or horizontal orientation! The mirror has a bevel adding to its style and beauty. The Avery Mirror is part of our custom paint program and is available in one of fourteen vivid colors. It is proudly painted in the USA.