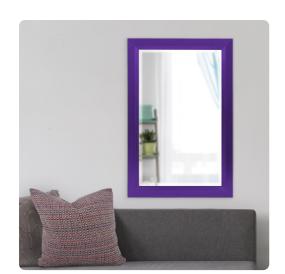

## Mirrors MHE51211RP – Avery Mirror Glossy Royal Purple

## Mirrors

Our Avery Mirror features a simple rectangular frame made of wood. It is then finished in our glossy royal purple lacquer. It is a perfect focal point for an entryway, bathroom, bedroom or any room in your home. D-rings are affixed to the back of the mirror so it is ready to hang right out of the box in either a vertical or horizontal orientation! The mirror has a bevel adding to its style and beauty. The Avery Mirror is part of our custom paint program and is available in one of fourteen vivid colors. It is proudly painted in the USA.