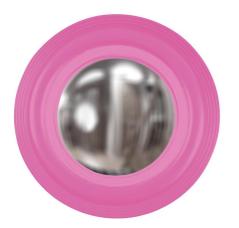

## Mirrors

The Soho Mirror is a small little mirror, but big on style. It features a round frame with grooved edges. It is finished in our custom glossy hot pink lacquer. What really makes this piece remarkable is the convex mirror which makes for the most interesting reflections. On its own or in multiples, the Soho Mirror is a perfect accent piece for an entryway, bathroom, bedroom or any room in your home. D-rings are affixed to the back of the mirror so it is ready to hang right out of the box!