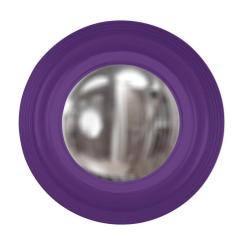

## Mirrors MHE51276RP – Soho Mirror -Glossy Royal Purple

## Mirrors

The Soho Mirror is a small little mirror, but big on style. It features a round frame with grooved edges. It is finished in our custom glossy royal purple lacquer. What really makes this piece remarkable is the convex mirror which makes for the most interesting reflections. On its own or in multiples, the Soho Mirror is a perfect accent piece for an entryway, bathroom, bedroom or any room in your home. D-rings are affixed to the back of the mirror so it is ready to hang right out of the box!