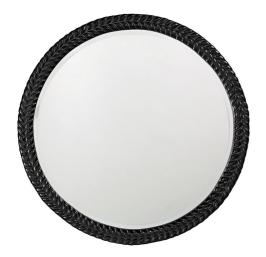

## Mirrors MHE5128BL – Amelia Mirror -Glossy Black

## Mirrors

Our Amelia Mirror features a simple round frame detailed with a design that resembles a single braided rope around the glass. It is finished in our glossy black lacquer. The Amelia Mirror is a perfect accent piece for an entryway, bathroom, bedroom or any room in your home. D-rings are affixed to the back of the mirror so it is ready to hang right out of the box! The mirrored glass on this piece is beveled adding to its beauty and style. The Amelia Mirror is part of our custom paint program and is available in one of fourteen vivid colors. It is proudly painted in the USA.