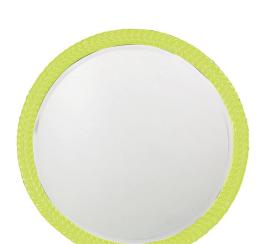

## Mirrors MHE5128MG – Amelia Mirror - Glossy Green

## Mirrors

Our Amelia Mirror features a simple round frame detailed with a design that resembles a single braided rope around the glass. It is finished in our glossy green lacquer. The Amelia Mirror is a perfect accent piece for an entryway, bathroom, bedroom or any room in your home. D-rings are affixed to the back of the mirror so it is ready to hang right out of the box! The mirrored glass on this piece is beveled adding to its beauty and style. The Amelia Mirror is part of our custom paint program and is available in one of fourteen vivid colors. It is proudly painted in the USA.