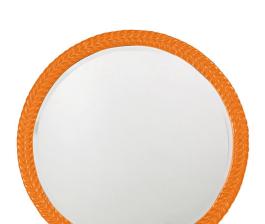

## Mirrors

Our Amelia Mirror features a simple round frame detailed with a design that resembles a single braided rope around the glass. It is finished in our glossy orange lacquer. The Amelia Mirror is a perfect accent piece for an entryway, bathroom, bedroom or any room in your home. D-rings are affixed to the back of the mirror so it is ready to hang right out of the box! The mirrored glass on this piece is beveled adding to its beauty and style. The Amelia Mirror is part of our custom paint program and is available in one of fourteen vivid colors. It is proudly painted in the USA.