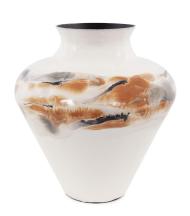

## Accessories MHE51382 – Lahar Classic Vase, Small

## Accessories

Inspired by the volcanic lava flows that occur when cool and hot debris is combined together. The Lahar iron vases are beautifully hand crafted and painted to depict the blending of cool and warm colors as they flow together around the sphere. Whether used as a design accent or filled with an artificial floral display, the artistry of the Lahar vases will become a focal point in the room.