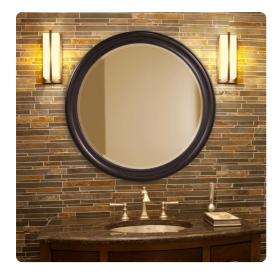

## Mirrors

The George Mirror features an oil rubbed bronze finish. The round frame is made from wood and is accented with grooves for added depth and character. For more added detail the mirror features a one inch bevel. Its Transitional style makes this mirror a favorite for bringing some flair to your decor. This simple yet stunning piece would be a great addition to any room. It is a perfect focal point for an entryway, bathroom, bedroom or any room in your home. D-rings are affixed to the back of the mirror so it is ready to hang right out of the box!