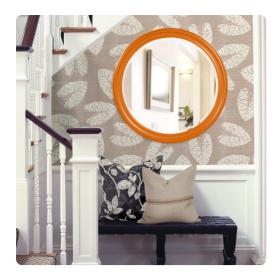

## Mirrors MHE530460 – George Mirror - Glossy Orange

#### Mirrors

The George Mirror features our bold glossy orange lacquer finish. The Round frame is made from wood and is accented with grooves for added depth and character. For more added detail the mirror features a one inch bevel. Its Transitional style makes this mirror a favorite for bringing some flair to your decor. This simple yet stunning piece would be a great addition to any room. It is a perfect focal point for an entryway, bathroom, bedroom or any room in your home. D-rings are affixed to the back of the mirror so it is ready to hang right out of the box! The George Mirror is part of our custom paint program and is available in one of fourteen vivid colors. It is proudly painted in the USA.