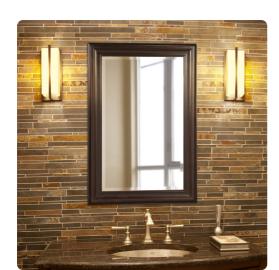

## Mirrors

The George Mirror features an oil rubbed bronze finish. The rectangular frame is made from wood and is accented with grooves for added depth and character. For more added detail the mirror features a one inch bevel. Its Transitional style makes this mirror a favorite for bringing some flair to your decor. This simple yet stunning piece would be a great addition to any room. It is a perfect focal point for an entryway, bathroom, bedroom or any room in your home. D-rings are affixed to the back of the mirror so it is ready to hang right out of the box in either a horizontal or vertical orientation!