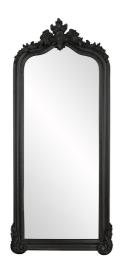

## Mirrors

The Tudor Mirror features an simple arched frame that is finished in our glossy black lacquer. A decorative flourish adorns the top of the tall, oversized frame. It is a perfect piece for an entryway, bathroom, bedroom, or any room in your home! From Contemporary, to Art Deco; from Transitional to a Traditional look, plus everything in between, this piece will fit right into your decor. The Tudor Mirror can only be hung vertically. Its large, oversized stature allows the piece to work as a floor mirror. The Tudor Mirror is part of our custom paint program and is available in one of fourteen vivid colors. It is proudly painted in the USA.