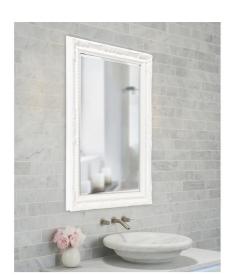

## Mirrors

The Queen Ann Mirror features a glossy white finish. The rectangular frame is made from wood and is accented with a beaded textured inset and decorative adornments on each side of the frame. For more added detail the mirror features a one inch bevel. Its Traditional style makes this mirror a favorite for bringing some flair to your decor. This simple yet stunning piece would be a great addition to any room. It is a perfect focal point for an entryway, bathroom, bedroom or any room in your home. D-rings are affixed to the back of the mirror so it is ready to hang right out of the box in either a horizontal or vertical orientation! Also available in an oval shape.