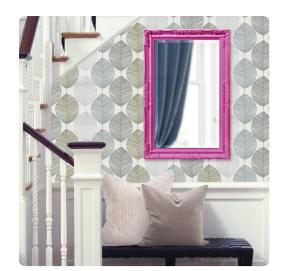

## Mirrors MHE53081HP – Queen Ann Mirror - Glossy Hot Pink

## Mirrors

The Queen Ann Mirror features a glossy hot pink finish. The rectangular frame is made from wood and is accented with a beaded textured inset and decorative adornments on each side of the frame. For more added detail the mirror features a one inch bevel. Its Traditional style makes this mirror a favorite for bringing some flair to your decor. This simple yet stunning piece would be a great addition to any room. It is a perfect focal point for an entryway, bathroom, bedroom or any room in your home. D-rings are affixed to the back of the mirror so it is ready to hang right out of the box in either a horizontal or vertical orientation! Also available in an oval shape.