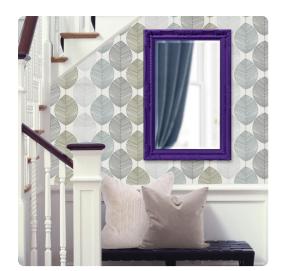

## MHE53081RP – Queen Ann Mirror - Glossy Royal Purple

### Mirrors

The Queen Ann Mirror features a glossy royal purple finish. The rectangular frame is made from wood and is accented with a beaded textured inset and decorative adornments on each side of the frame. For more added detail the mirror features a one inch bevel. Its Traditional style makes this mirror a favorite for bringing some flair to your decor. This simple yet stunning piece would be a great addition to any room. It is a perfect focal point for an entryway, bathroom, bedroom or any room in your home. D-rings are affixed to the back of the mirror so it is ready to hang right out of the box in either a horizontal or vertical orientation! Also available in an oval shape.