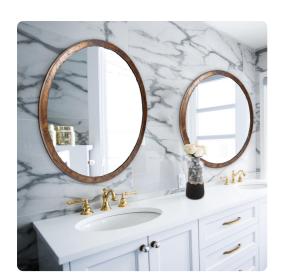

## Mirrors MHE55004 – Marius Round Mirror

## Mirrors

Artisans work with a wide range of materials. Metals, being one such material, has become a much sought after component to everything from accent furniture to wall decor. The rough abstract nature of the Marius collection allows the mirror to become more than just a mirror, but a work of art. The round metal frame features an acid washed finish with a torn edge effect. D-rings are affixed to the back of the frame so it is ready to hang right out of the box.