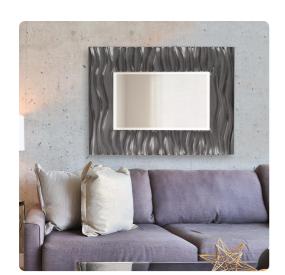

## Mirrors MHE56042CH – Zenith Mirror - Glossy Charcoal

## Mirrors

Our Zenith Mirror features a rectangular frame that is characterized by a deep textured wave design. The waves give an interesting movement to the piece. It is then finished in a glossy charcoal gray lacquer. The mirror is beveled adding to its style and beauty. It is a perfect focal point for an entryway, bathroom, bedroom or any room in your home. D-rings are affixed to the back of the mirror so it is ready to hang right out of the box in either a vertical or horizontal orientation! The Zenith Mirror is part of our custom paint program and is available in one of fourteen vivid colors. It is proudly painted in the USA.