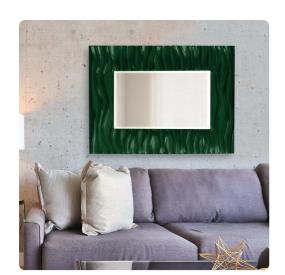

## Mirrors

Our Zenith Mirror features a rectangular frame that is characterized by a deep textured wave design. The waves give an interesting movement to the piece. It is then finished in a glossy hunter green lacquer. The mirror is beveled adding to its style and beauty. It is a perfect focal point for an entryway, bathroom, bedroom or any room in your home. D-rings are affixed to the back of the mirror so it is ready to hang right out of the box in either a vertical or horizontal orientation! The Zenith Mirror is part of our custom paint program and is available in one of fourteen vivid colors. It is proudly painted in the USA.

## **Specifications**

Height 39H Material Polyurethane Width 31W Shape Rectangle Weight 24 Finish Glossy Package Dimensions 43 x 36 x 5

https://www.mdcwall.com/go/sku/MHE56042HG