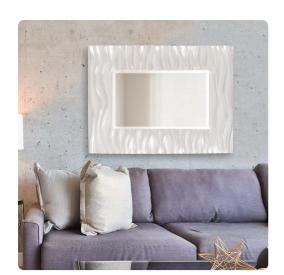

# MHE56042W – Zenith Mirror - Glossy White

### Mirrors

Our Zenith Mirror features a rectangular frame that is characterized by a deep textured wave design. The waves give an interesting movement to the piece. It is then finished in a glossy white lacquer. The mirror is beveled adding to its style and beauty. It is a perfect focal point for an entryway, bathroom, bedroom or any room in your home. D-rings are affixed to the back of the mirror so it is ready to hang right out of the box in either a vertical or horizontal orientation! The Zenith Mirror is part of our custom paint program and is available in one of fourteen vivid colors. It is proudly painted in the USA.