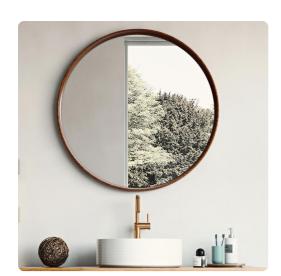

## Mirrors MHE56209 – Reagan Round Mirror

## Mirrors

The deep, shadow box styled frame of our Reagan Mirror is styled to let the beautiful characteristics of the Wau Beech wood take center stage. The mirrored glass is set in deep into the round frame that is finished in a rich reddish brown stain. D-rings are affixed to the back of the mirror so it is ready to hang right out of the box. Dressing mirror also available.