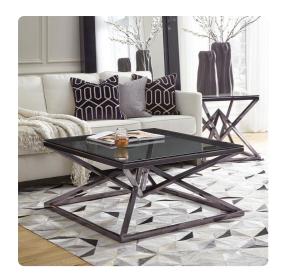

## Accent Furniture

Our Pinnacle Coffee Table is the pinnacle of design. Black nickel polished stainless steel forms to create a dimensional base of intersecting triangular planes. Atop this architectural base sits a thick smoke black tempered glass surface. The collection also includes a side and console table, sold separately. Pair them together to complete the look.