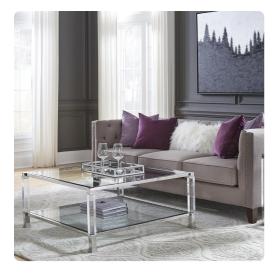

# Accent Furniture MHE58021 – Clare Coffee Table

#### Accent Furniture

The distinct design of our Clare Coffee Table is clear! It features mixed materials combining them to create this stunning collection of tables. Thick, 1.3/4 acrylic legs provide the sturdy base for a polished stainless steel frame which houses thick, tempered glass surfaces. The collection also includes a console, pedestal and side table, sold separately. Pair them together to complete the look. Coordinating Clare Mirrors are also available.

#### Specifications

Height 18H Material Stainless Steel / Acrylic / Glass Width 39W Shape Square Weight 147 Finish Polished Package Dimensions 41 x 40 x 20

https://www.mdcwall.com/go/sku/MHE58021