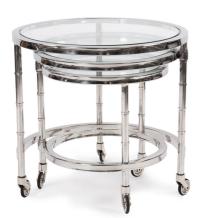

## Accent Furniture MHE58030 – Telescoping Stainless Steel Bar Cart

## Accent Furniture

Everything is better in 3's! This polished stainless steel frame telescopes out to reveal 3 tables with tempered glass surfaces. You cannot deny the versatility of this cart! Nest them all together when you need the space, expand halfway or all the way when you need to entertain. It is the table that works for you. The stainless steel frame features tempered glass surfaces and castor wheels.